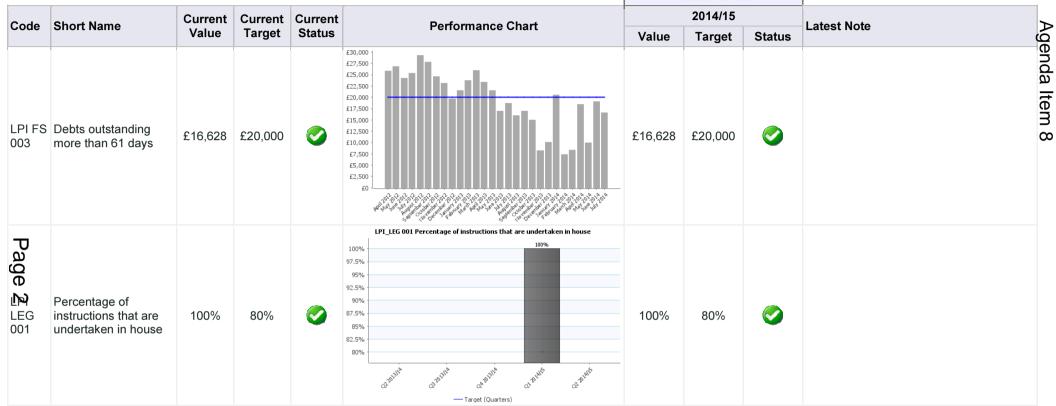

(Pages 1 - 6)

**Cumulative (Year to Date)** Performance 2014/15 Current Current Current Code Short Name **Performance Chart Latest Note** Value Status Target Value Target **Status** 90% 80% 70% 60% The percentage of 50% LPI FS undisputed invoices 40% 99% 99% 98.25% 99% paid within 30 days or 001 30% agreed terms 20% 